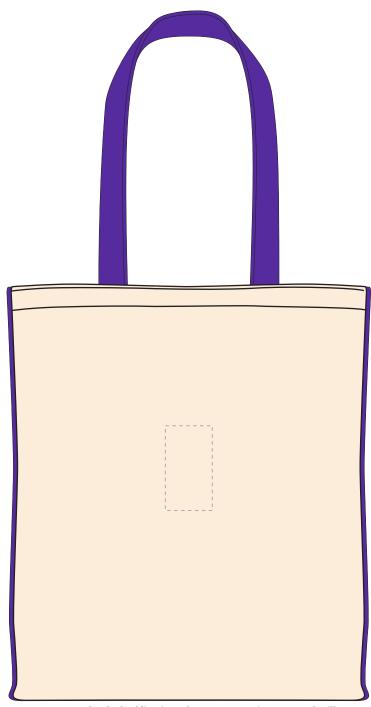

Your Ref: Quantity: Product Code: QB0557
Our Ref: Version: 1 Product Colour: PURPLE

## **MADERIA THREAD COLOUR**

Colour 1

Colour 2

Colour 3

Colour 4

ARTWORK SCALE 25%

Product Image for visualisation - colours may vary

The dashed line is to demonstrate print area and will not appear on your printed item

| ARTWORK SCALE 100%                   |    |
|--------------------------------------|----|
| Max embroidery area: 90mm x 50mm     |    |
| Trian emerciaery area. 7 emin 7 e em |    |
| ,                                    | 4  |
|                                      | 1  |
| 1                                    | 1  |
|                                      | 1  |
|                                      | į  |
| 1                                    | i  |
|                                      | 1  |
|                                      | 1  |
| į.                                   | į  |
|                                      | į. |
|                                      | i  |
|                                      | 1  |
|                                      | 1  |
|                                      | İ  |
|                                      | i  |
|                                      | 1  |
|                                      | 1  |
|                                      | 1  |
| į                                    | į  |
| i                                    | i  |
|                                      | ŀ  |
|                                      | 1  |
|                                      | 1  |
| į.                                   | į  |
|                                      | i  |
|                                      | 1  |
|                                      | 1  |
| 1                                    | 1  |
|                                      |    |
|                                      |    |